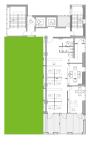

#### DETAILS

Project: Prime Tower

№: 701 Floor: 7

Type: Office
Country: Cyprus
City: Nicosia

Area: City centre

Stage: Planned

Delivery: Jan 2024

Indoor area, m<sup>2</sup>: 132.00

Cov. veranda, m<sup>2</sup>: 35.03 Common area, m<sup>2</sup>: 50.76

Total area, m<sup>2</sup>: **217.79** 

Dist. to sea, m: 35500

This project is situated right at the heart of Nicosia, located on a pedestrian plaza, a mere 20-meter distance from Makarios Avenue, the main and biggest commercial street in Nicosia, currently undergoing a serious upgrade with shops, restaurants, hotels and many other amenities. This development is also a 5-minute walk to Ledras street and Eleutheria's Square, as well as located at a 100-meter distance from the biggest public parking in Nicosia.

## LAYOUTS

Project:

Prime Tower

Ne:
701

Floor:
7

Type:
Office
Indoor area, m²:
Cov. veranda, m²:
50.76