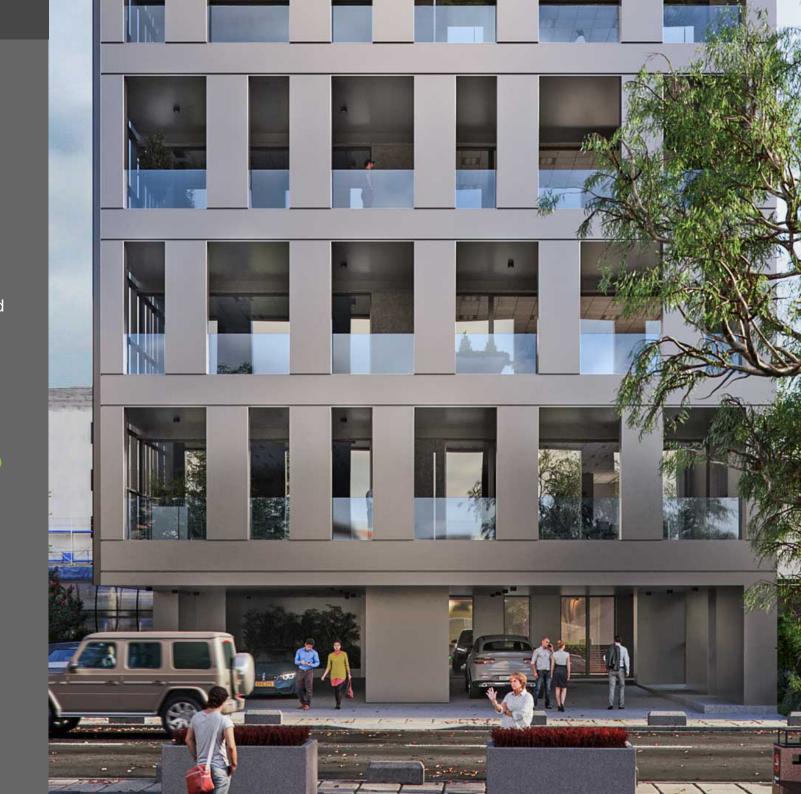

### PRIME TOWER

NICOSIA, AREA: CITY CENTRE, DIST. TO SEA, M: 35500

MASTERFUL DESIGN AND STATE-OF-THE ART CONSTRUCTION CHARACTERIZE THIS MODERN BUSINESS CENTER, NICOSIA'S NEWEST COMMERCIAL HUB

At the heart of Nicosia's business activity;

Cov. veranda, m<sup>2</sup>: 35.03 Common area, m<sup>2</sup>: 50.76

Total area, m<sup>2</sup>: **217.79** 

Dist. to sea, m: 35500

This project is situated right at the heart of Nicosia, located on a pedestrian plaza, a mere 20-meter distance from Makarios Avenue, the main and biggest commercial street in Nicosia, currently undergoing a serious upgrade with shops, restaurants, hotels and many other amenities. This development is also a 5-minute walk to Ledras street and Eleutheria's Square, as well as located at a 100-meter distance from the biggest public parking in Nicosia.