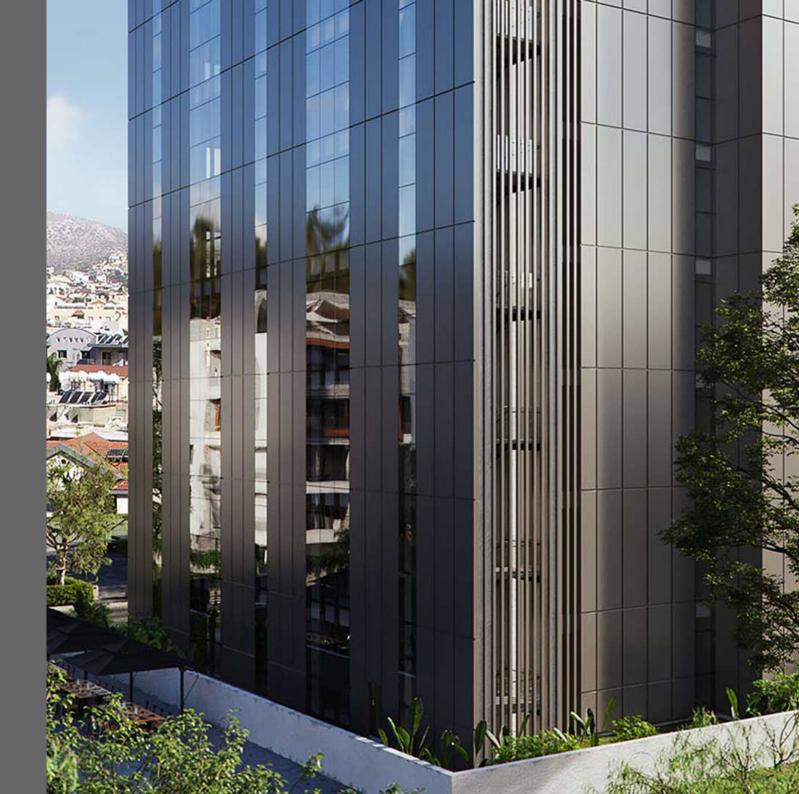

### PRIME TOWER

NICOSIA, AREA: CITY CENTRE, DIST. TO SEA, M: 35500

MASTERFUL DESIGN AND STATE-OF-THE ART CONSTRUCTION CHARACTERIZE THIS MODERN BUSINESS CENTER, NICOSIA'S NEWEST COMMERCIAL HUB

At the heart of Nicosia's business activity;

Cov. veranda, m<sup>2</sup>: 35.03 Common area, m<sup>2</sup>: 50.76

Total area, m<sup>2</sup>: **217.79** 

Dist. to sea, m: 35500

This project is situated right at the heart of Nicosia, located on a pedestrian plaza, a mere 20-meter distance from Makarios Avenue, the main and biggest commercial street in Nicosia, currently undergoing a serious upgrade with shops, restaurants, hotels and many other amenities. This development is also a 5-minute walk to Ledras street and Eleutheria's Square, as well as located at a 100-meter distance from the biggest public parking in Nicosia.