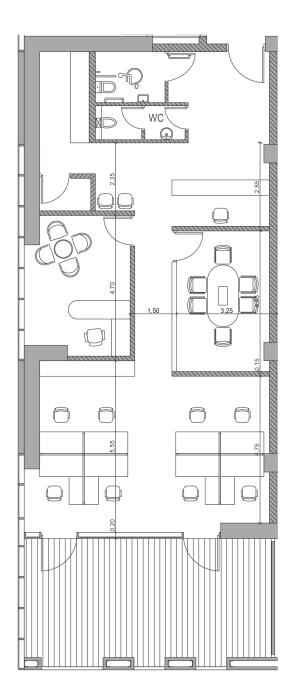

#### DETAILS

Project: Prime Tower

№: 701 Floor: 7

Type: Office
Country: Cyprus
City: Nicosia

Area: City centre

Stage: Planned

Delivery: Jan 2024

Indoor area, m<sup>2</sup>: 132.00

Cov. veranda, m<sup>2</sup>: 35.03 Common area, m<sup>2</sup>: 50.76

Total area, m<sup>2</sup>: **217.79** 

Dist. to sea, m: 35500

This project is situated right at the heart of Nicosia, located on a pedestrian plaza, a mere 20-meter distance from Makarios Avenue, the main and biggest commercial street in Nicosia, currently undergoing a serious upgrade with shops, restaurants, hotels and many other amenities. This development is also a 5-minute walk to Ledras street and Eleutheria's Square, as well as located at a 100-meter distance from the biggest public parking in Nicosia.

## LAYOUTS

Project:

Prime Tower

Ne:
701

Floor:
7

Type:
Office
Indoor area, m²:
Cov. veranda, m²:
50.76

#### Disclaimer:

- 1. The floor plans show approximate measurements only.
- only.

  2. Exact layout and sizes may vary upon issuance of relevant authority permits and delivery.

FLOOR 7 701