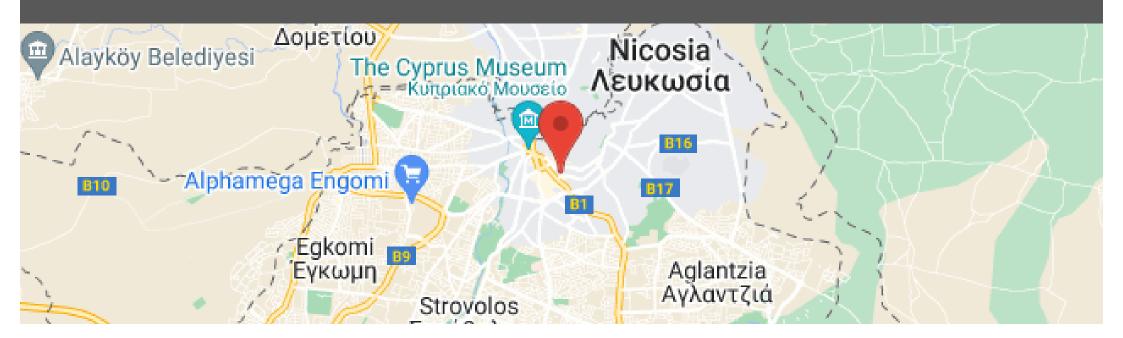

Cov. veranda, m<sup>2</sup>: 35.03 Common area, m<sup>2</sup>: 50.76

Total area, m<sup>2</sup>: **217.79** 

Dist. to sea, m: 35500

This project is situated right at the heart of Nicosia, located on a pedestrian plaza, a mere 20-meter distance from Makarios Avenue, the main and biggest commercial street in Nicosia, currently undergoing a serious upgrade with shops, restaurants, hotels and many other amenities. This development is also a 5-minute walk to Ledras street and Eleutheria's Square, as well as located at a 100-meter distance from the biggest public parking in Nicosia.