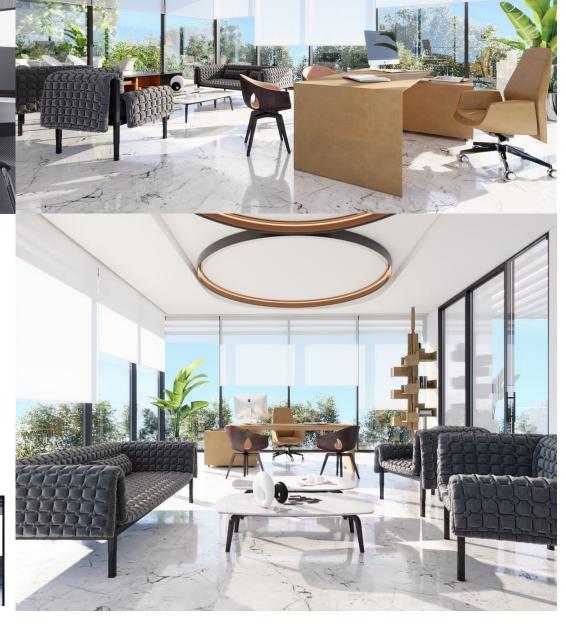

| Shell & Core offices; | or Fully-finished offices;

Raised floors;

Advanced technology provisions; Impressive exteriors;

Cov. veranda, m<sup>2</sup>: 35.03 Common area, m<sup>2</sup>: 50.76

Total area, m<sup>2</sup>: **217.79** 

Dist. to sea, m: 35500

This project is situated right at the heart of Nicosia, located on a pedestrian plaza, a mere 20-meter distance from Makarios Avenue, the main and biggest commercial street in Nicosia, currently undergoing a serious upgrade with shops, restaurants, hotels and many other amenities. This development is also a 5-minute walk to Ledras street and Eleutheria's Square, as well as located at a 100-meter distance from the biggest public parking in Nicosia.